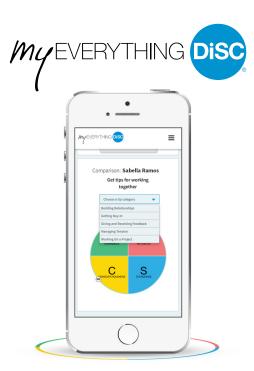

Learners gain unlimited access to MyEverythingDiSC®, the mobile-friendly, interactive learning portal that provides on-demand insights about DiSC and strategies for applying DiSC to real work situations.